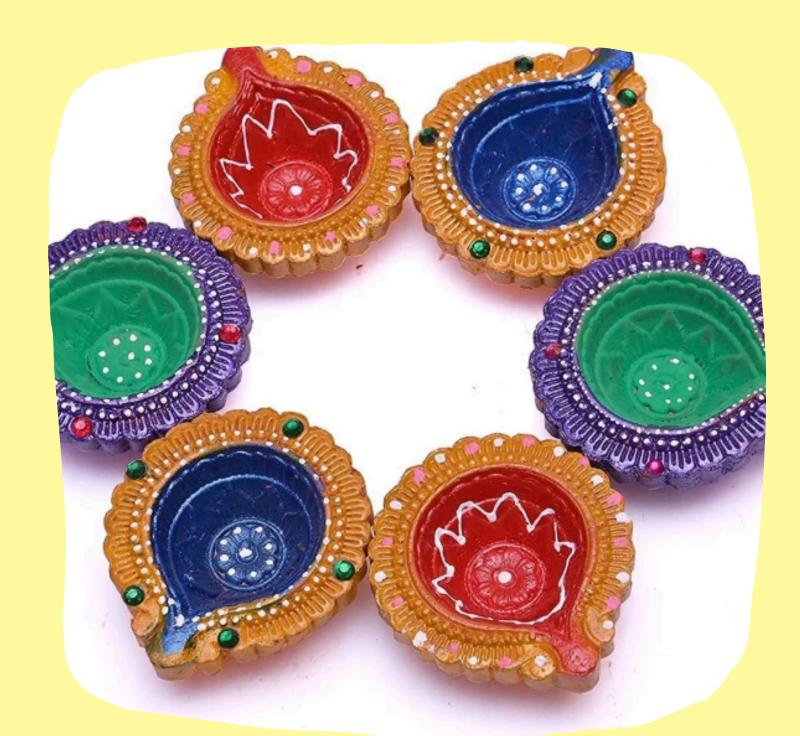

### DIYA DECORATION

Our handmade diya decorations are a perfect blend of tradition and creativity, adding charm and vibrancy to your festive celebrations. Each diya is carefully crafted and beautifully adorned with intricate designs, vibrant colors, and embellishments, making them a standout piece for any occasion.

### Price:-1set ₹100