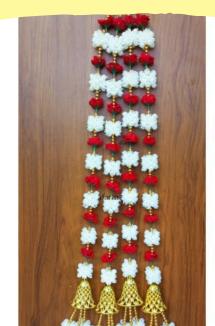

### DOORHANGING

Our creative door hangings are handcrafted with love and imagination, adding a unique touch to your home decor. Each piece is designed to showcase vibrant colors, intricate patterns, and charming themes, making them perfect for any occasion.

### Price:- Each Set ₹200