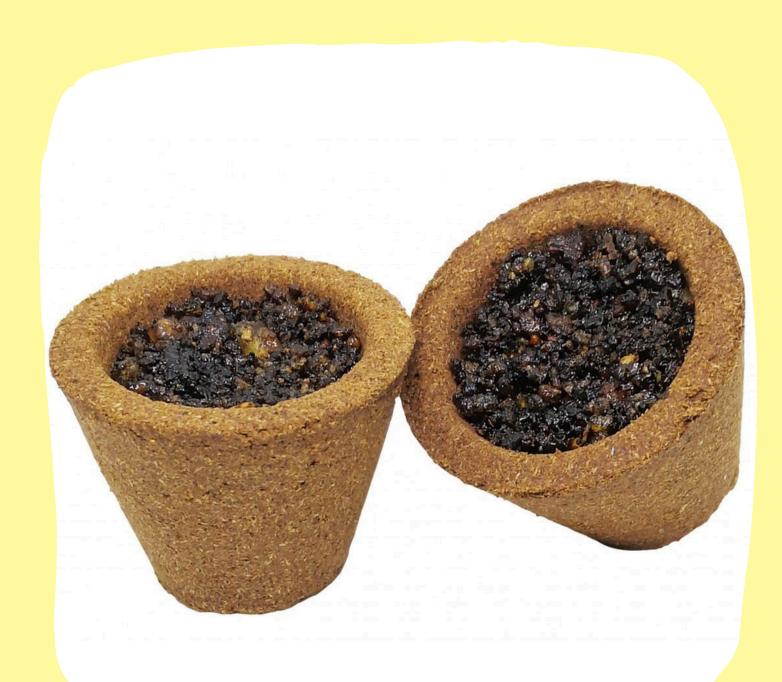

### **CUP SAMBARANI**

Ideal for rituals, meditation, or simply enhancing your home's atmosphere, our natural cup sambarani embodies our commitment to quality and well-being. By choosing our product, you support sustainable practices and contribute to the empowerment of our special children, who take great pride in crafting these beautiful and aromatic offerings.

### Price:-5 piece ₹25