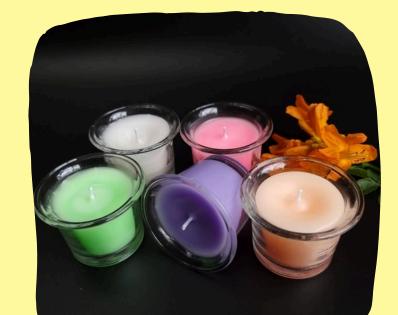

### CANDLES

Our candles are crafted from eco-friendly materials, such as soy wax, beeswax, or palm wax, ensuring a clean and non-toxic burn. Unlike conventional candles, which may contain harmful additives, natural candles are free from synthetic fragrances and dyes, making them a healthier choice for your home.

### Price:- ₹50 ₹100 ₹150 Depends on Size