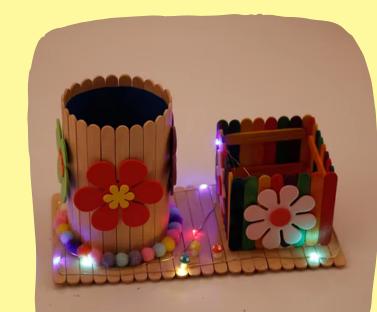

### PEN STAND & FLOWER STAND

Our handmade pen stands and flower stands are crafted with care and creativity, combining functionality with artistic design. Each piece is uniquely made, showcasing the skill and talent of our artisans

### Price:-1piece ₹100