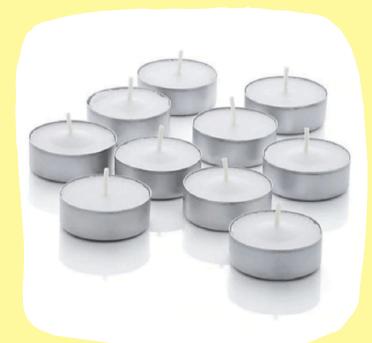

### CANDLES

Our candles are crafted from eco-friendly materials, such as soy wax, beeswax, or palm wax, ensuring a clean and non-toxic burn. Unlike conventional candles, which may contain harmful additives, natural candles are free from synthetic fragrances and dyes, making them a healthier choice for your home.

### Price:- ₹50 ₹100 ₹150 Depends on Size