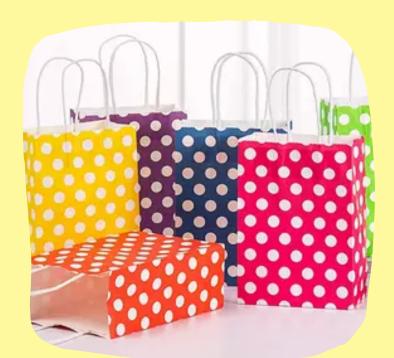

### PAPER BAGS

Our handmade paper bags are crafted with care and creativity, offering a stylish and eco-friendly alternative to plastic. Each bag is designed using high-quality, recyclable materials, ensuring durability while minimizing environmental impact.

### Price:-1piece ₹10