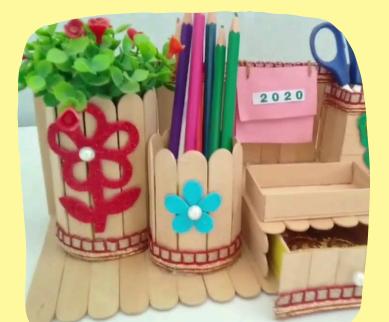

### PEN STAND & FLOWER STAND

Our handmade pen stands and flower stands are crafted with care and creativity, combining functionality with artistic design. Each piece is uniquely made, showcasing the skill and talent of our artisans

### Price:-1piece ₹100