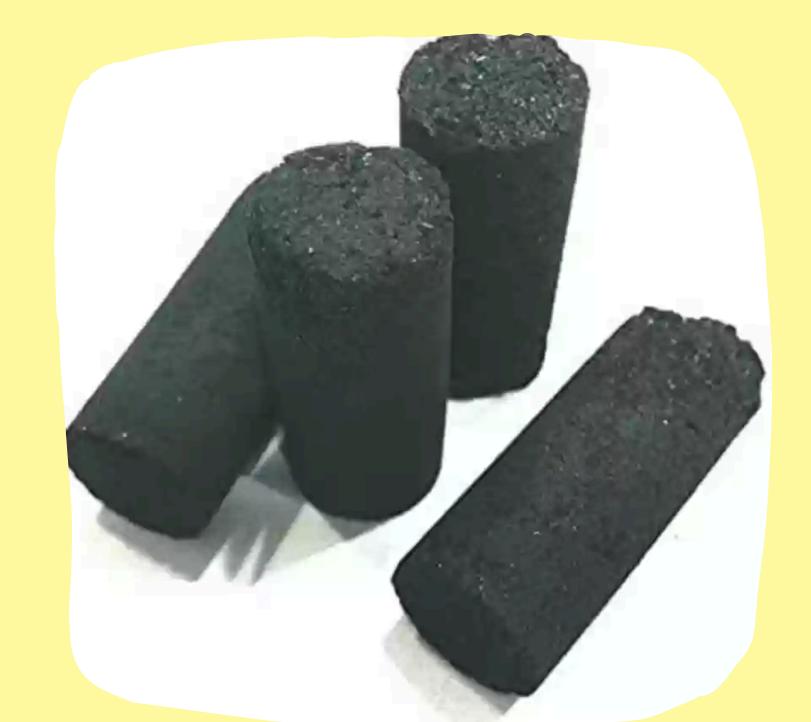

### CAMPHOR

Our camphor is crafted naturally, offering a pure and aromatic experience for your spiritual and daily needs. Sourced from highquality natural ingredients, our camphor burns cleanly, releasing a soothing fragrance that purifies the air and enhances your environment.

### Price:-1pack 25g ₹25