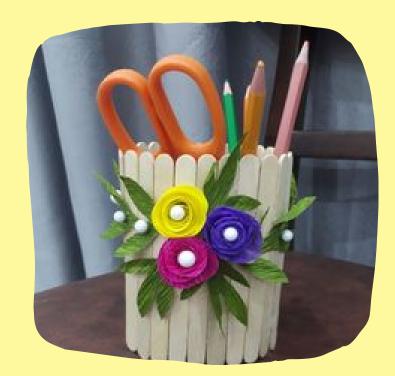

### PEN STAND & FLOWER STAND

Our handmade pen stands and flower stands are crafted with care and creativity, combining functionality with artistic design. Each piece is uniquely made, showcasing the skill and talent of our artisans

### Price:-1piece ₹100