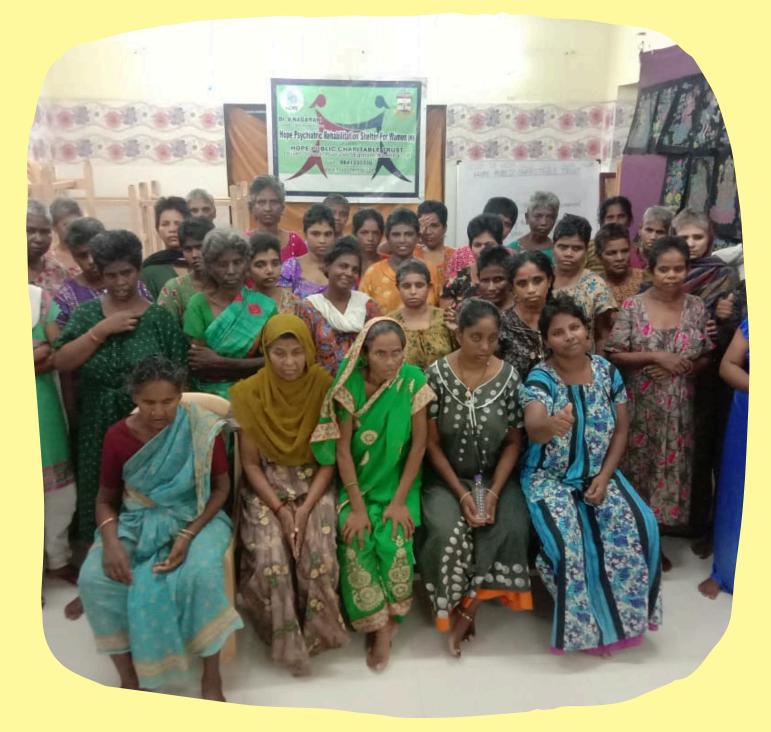

Brigh

- Residential Home Vocational Training Centre ID & Autism
  @Annambedu village Thiruvallur District
- Early Intervention Center for Autism @Padappai Kancheepuram District
- MALHA (Mothers Access Health Livelihood Advocacy)
  @Ambattur Chennai District
- Shelter Home For Men With Intellectual Disability
  @Aminjikarai Chennai District
- Shelter home for women with psychosocial needs
  @Egmore Chennai District