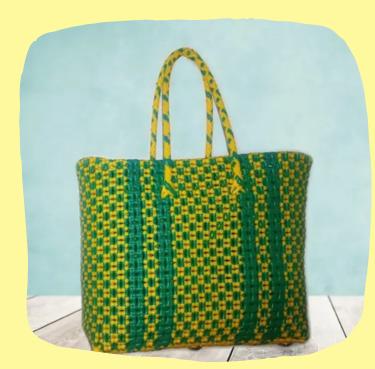

### WIRE BAGS

Our handmade wire bags are a perfect blend of creativity and functionality, designed to add a unique touch to your accessories collection. Each bag is crafted with precision, utilizing high-quality wire materials that ensure durability while maintaining a stylish appearance.

### Price:-1piece ₹300