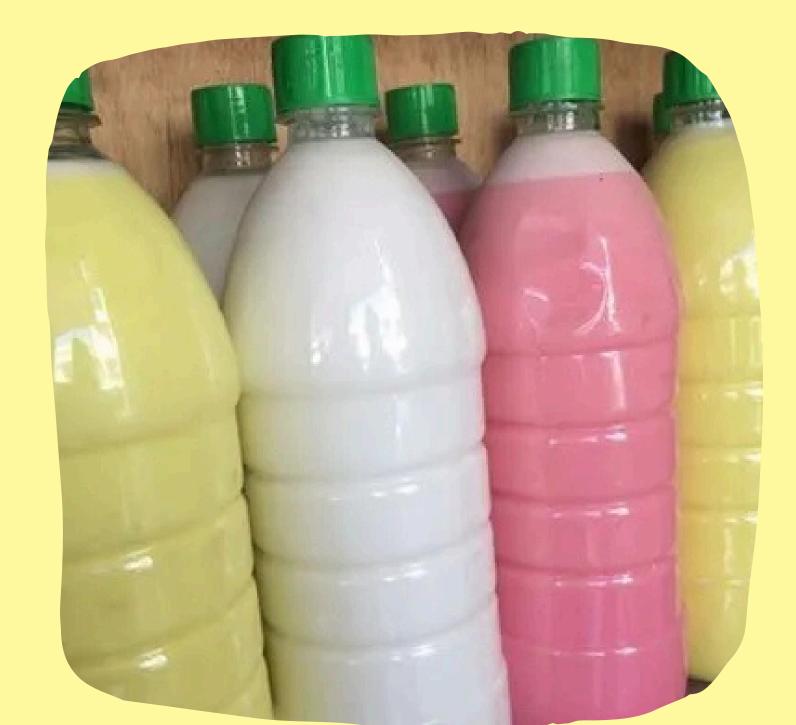

### PHENOYL

Ensuring a safe and eco-friendly cleaning solution for your home. Our phenyl is crafted using plant-based extracts and essential oils, which not only provide effective cleaning power but also leave a pleasant fragrance

### Price:-1bottle ₹25