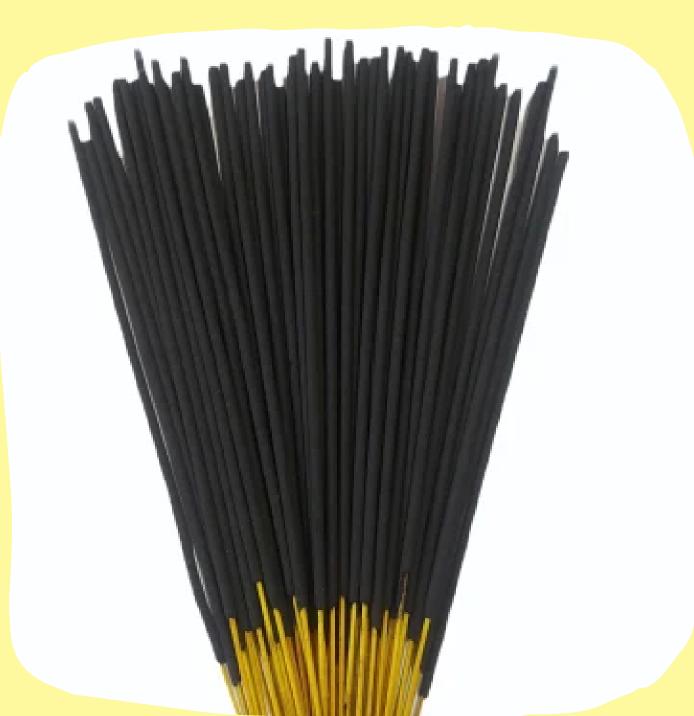

### AGARBATHI

Our Agarbathi releases a delightful aroma that purifies the air, promotes relaxation, and enhances spiritual practices. Ideal for meditation, yoga, or creating a serene atmosphere, natural agarbathi brings a touch of tranquility to your daily rituals. Enjoy the benefits of nature with every breath!

### Price:-1box ₹20