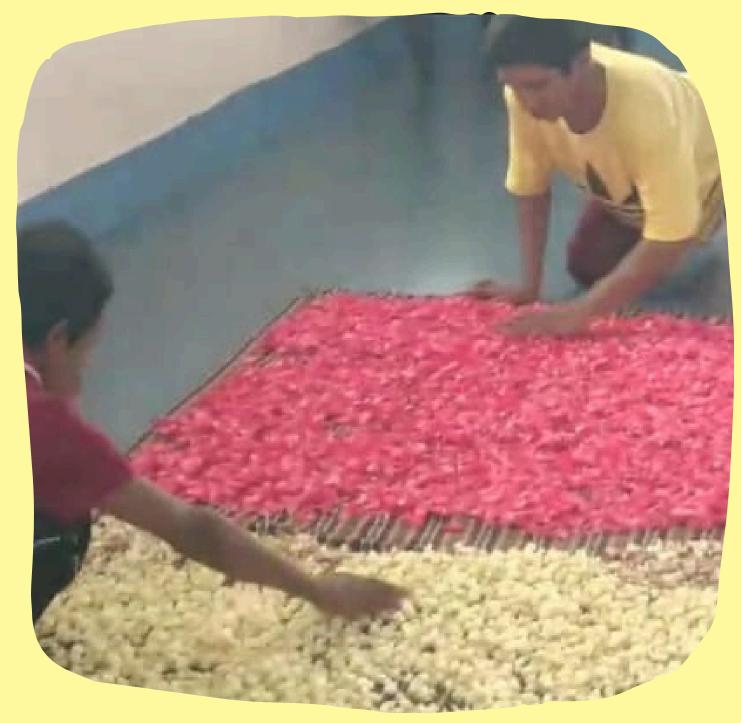

Giving used flowers a new lease of life... Through our Green Skilling Program, we have skilled adults with intellectual disability (ID) & Autism to recycle Temple flowers and convert them into a range of unique products.

Today, this has grown to be India's largest program for vocational training of adults with ID & autism enabling impact at multiple levels:

- income-generating
- environment friendly
- enabling therapeutic rehabilitation
- providing meaningful engagement & dignified livelihoods