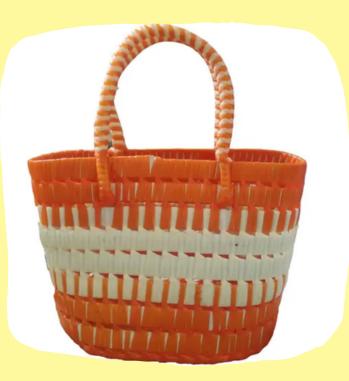

### WIRE BAGS

Our handmade wire bags are a perfect blend of creativity and functionality, designed to add a unique touch to your accessories collection. Each bag is crafted with precision, utilizing high-quality wire materials that ensure durability while maintaining a stylish appearance.

### Price:-1piece ₹300