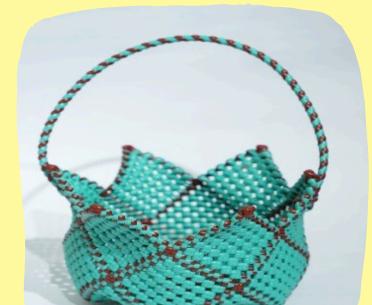

### WIRE BAGS

Our handmade wire bags are a perfect blend of creativity and functionality, designed to add a unique touch to your accessories collection. Each bag is crafted with precision, utilizing high-quality wire materials that ensure durability while maintaining a stylish appearance.

### Price:-1piece ₹300