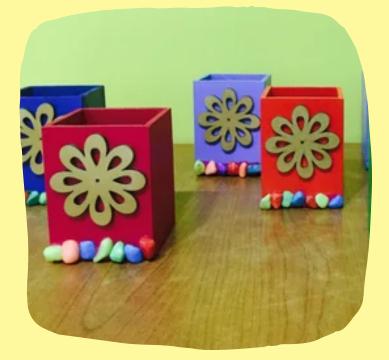

### PEN STAND & FLOWER STAND

Our handmade pen stands and flower stands are crafted with care and creativity, combining functionality with artistic design. Each piece is uniquely made, showcasing the skill and talent of our artisans

### Price:-1piece ₹100