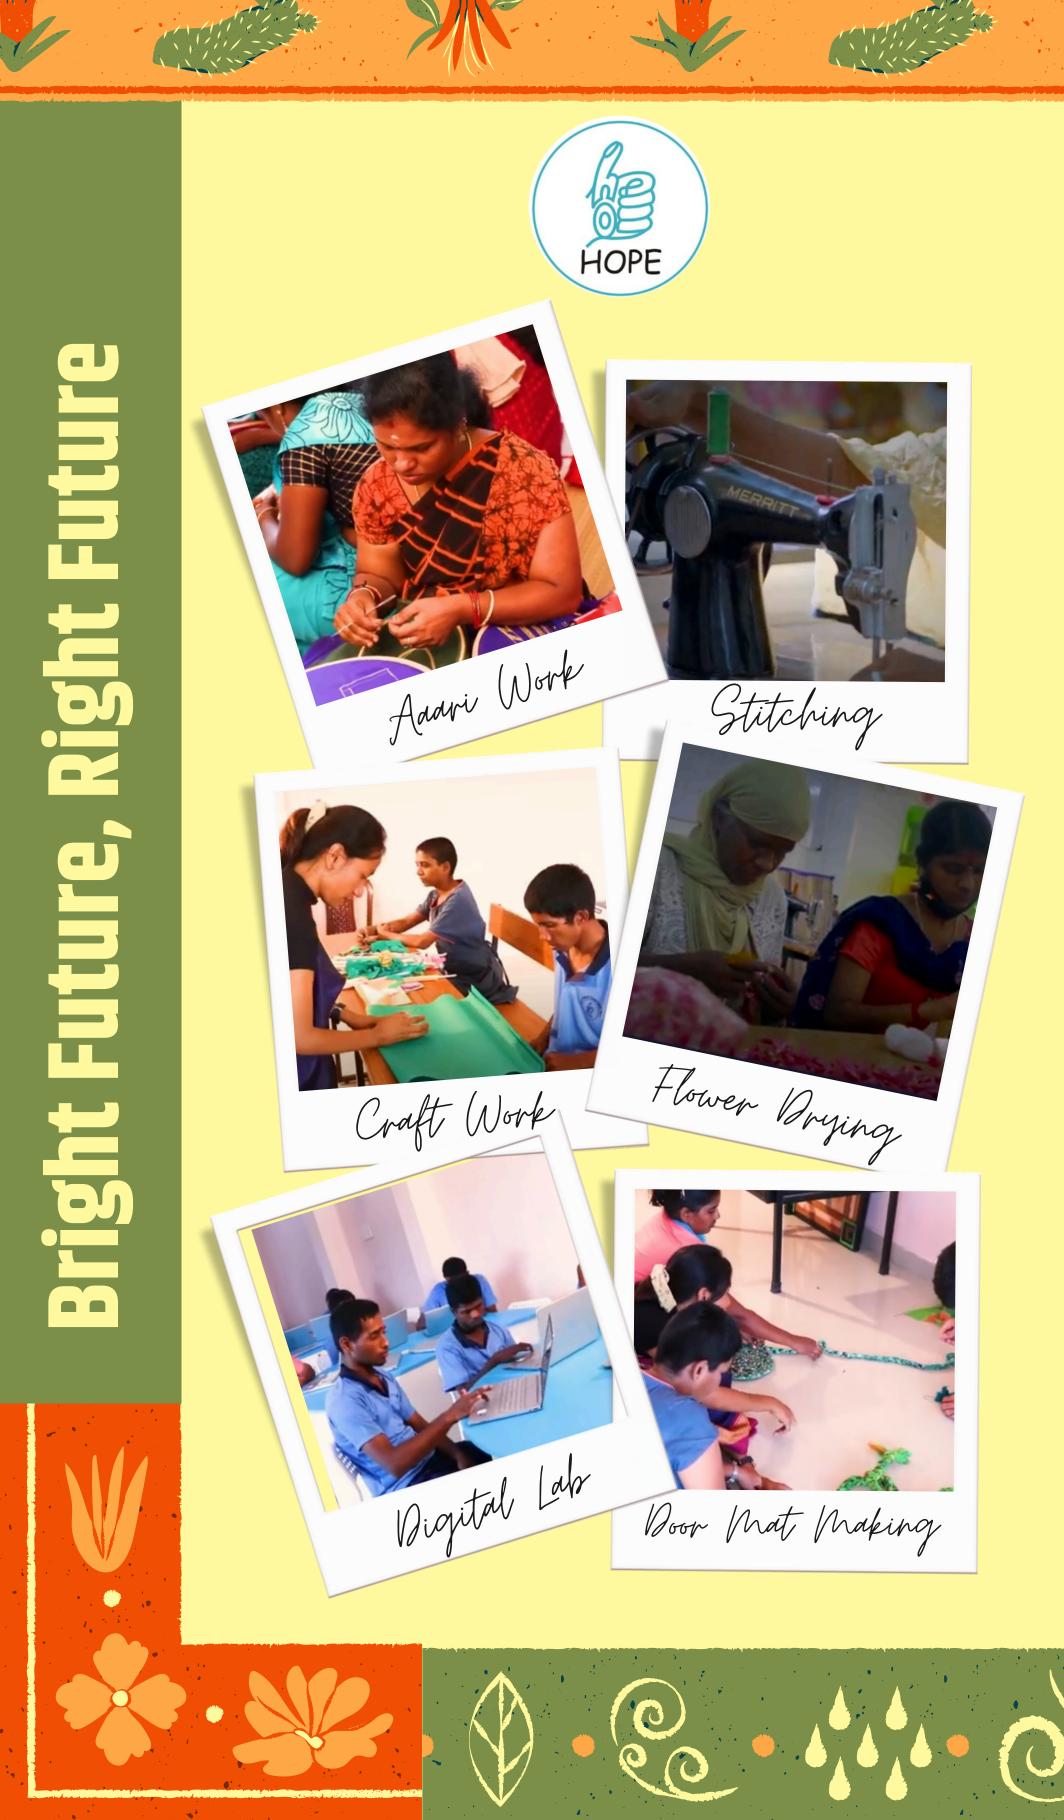

Giving used flowers a new lease of life... Through our Green Skilling Program, we have skilled adults with intellectual disability (ID) & Autism to recycle Temple flowers and convert them into a range of unique products.

Today, this has grown to be India's largest program for vocational training of adults with ID & autism enabling impact at multiple levels:

- income-generating
- environment friendly
- enabling therapeutic rehabilitation
- providing meaningful engagement & dignified livelihoods