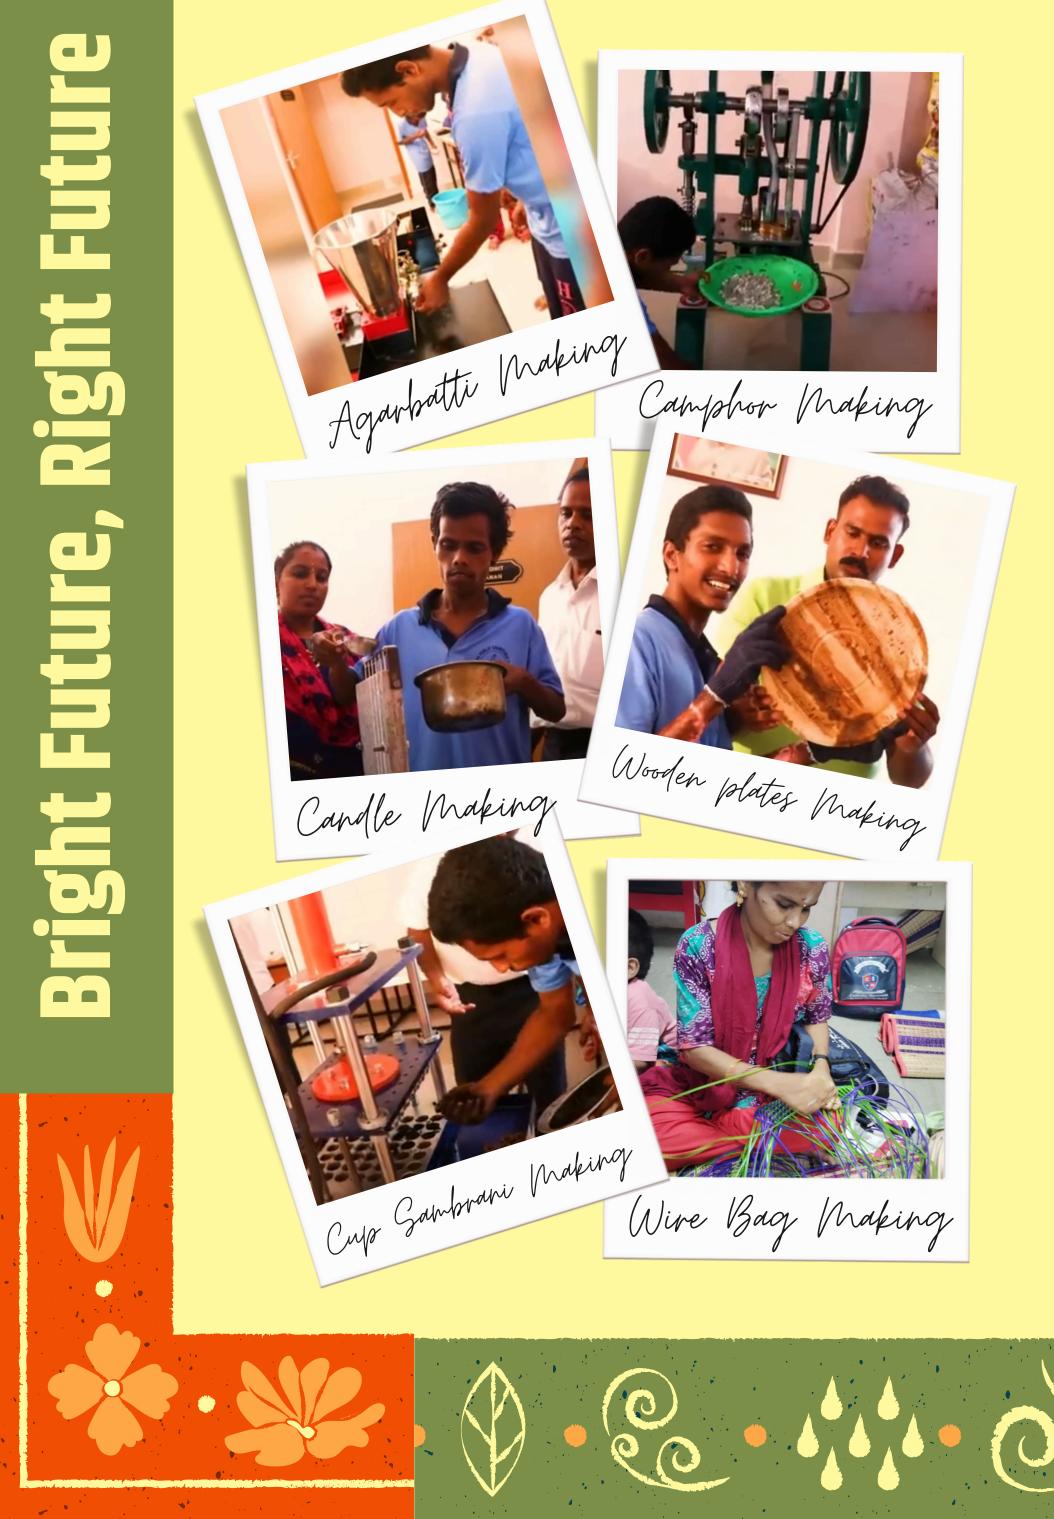

### COMPUTER SAMBARANI

Our sambarani is made using high-quality, natural ingredients, ensuring a soothing and aromatic experience for your home or sacred spaces. By supporting this initiative, you contribute to the development and growth of our children, as reflected in our motto: "We are hope, and you are our hope." Join us in celebrating their achievements while enjoying the calming essence of our handmade sambarani!

### CAMPHOR

Our camphor is crafted naturally, offering a pure and aromatic experience for your spiritual and daily needs. Sourced from highquality natural ingredients, our camphor burns cleanly, releasing a soothing fragrance that purifies the air and enhances your environment.

### **CUP SAMBARANI**

Ideal for rituals, meditation, or simply enhancing your home's atmosphere, our natural cup sambarani embodies our commitment to quality and well-being. By choosing our product, you support sustainable practices and contribute to the empowerment of our special children, who take great pride in crafting these beautiful and aromatic offerings.

### AGARBATHI

Our Agarbathi releases a delightful aroma that purifies the air, promotes relaxation, and enhances spiritual practices. Ideal for meditation, yoga, or creating a serene atmosphere, natural agarbathi brings a touch of tranquility to your daily rituals. Enjoy the benefits of nature with every breath!

### CANDLES

Our candles are crafted from eco-friendly materials, such as soy wax, beeswax, or palm wax, ensuring a clean and non-toxic burn. Unlike conventional candles, which may contain harmful additives, natural candles are free from synthetic fragrances and dyes, making them a healthier choice for your home.

### BIODEGRADABLE WOODEN PLATES

Our biodegradable wooden plates are handcrafted with sustainability in mind, offering an eco-friendly alternative to plastic or disposable options. Made from natural wood, these plates are sturdy, durable, and completely biodegradable, ensuring minimal environmental impact.

### WIRE BAGS

Our handmade wire bags are a perfect blend of creativity and functionality, designed to add a unique touch to your accessories collection. Each bag is crafted with precision, utilizing high-quality wire materials that ensure durability while maintaining a stylish appearance.