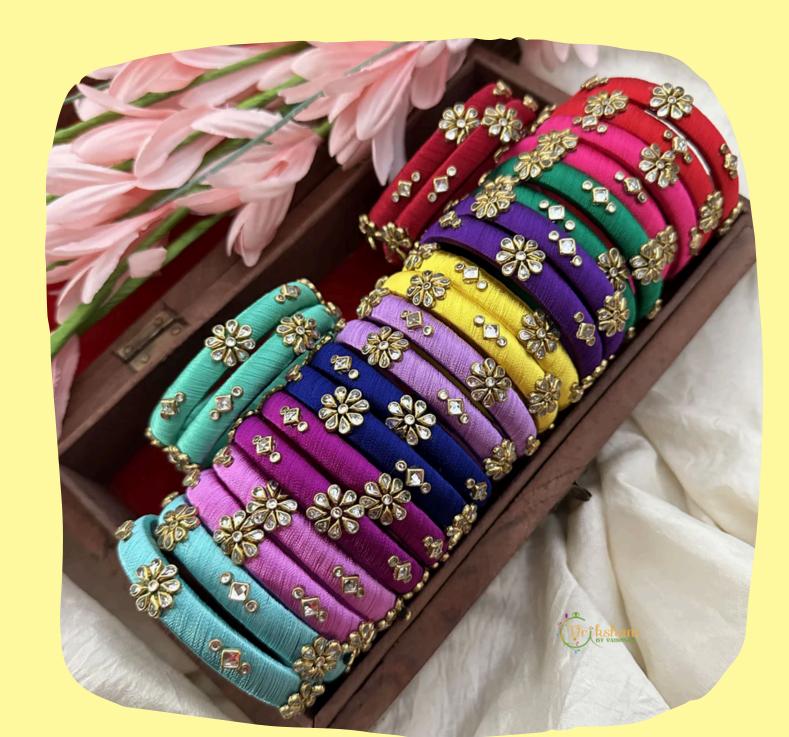

### SILK THREAD BANGLES

Our handmade silk thread bangles are beautifully crafted to add a touch of elegance and color to your accessories collection. Each bangle is intricately designed using vibrant silk threads, resulting in unique patterns and textures that reflect artistry and creativity.

### Price:- Each Set ₹100