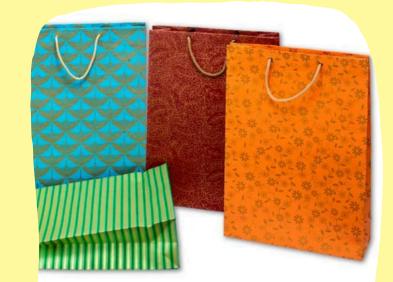

### PAPER BAGS

Our handmade paper bags are crafted with care and creativity, offering a stylish and eco-friendly alternative to plastic. Each bag is designed using high-quality, recyclable materials, ensuring durability while minimizing environmental impact.

### Price:-1piece ₹10