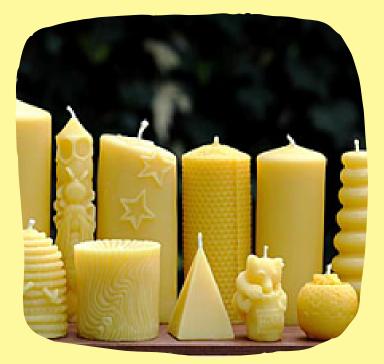

### CANDLES

Our candles are crafted from eco-friendly materials, such as soy wax, beeswax, or palm wax, ensuring a clean and non-toxic burn. Unlike conventional candles, which may contain harmful additives, natural candles are free from synthetic fragrances and dyes, making them a healthier choice for your home.

### Price:- ₹50 ₹100 ₹150 Depends on Size