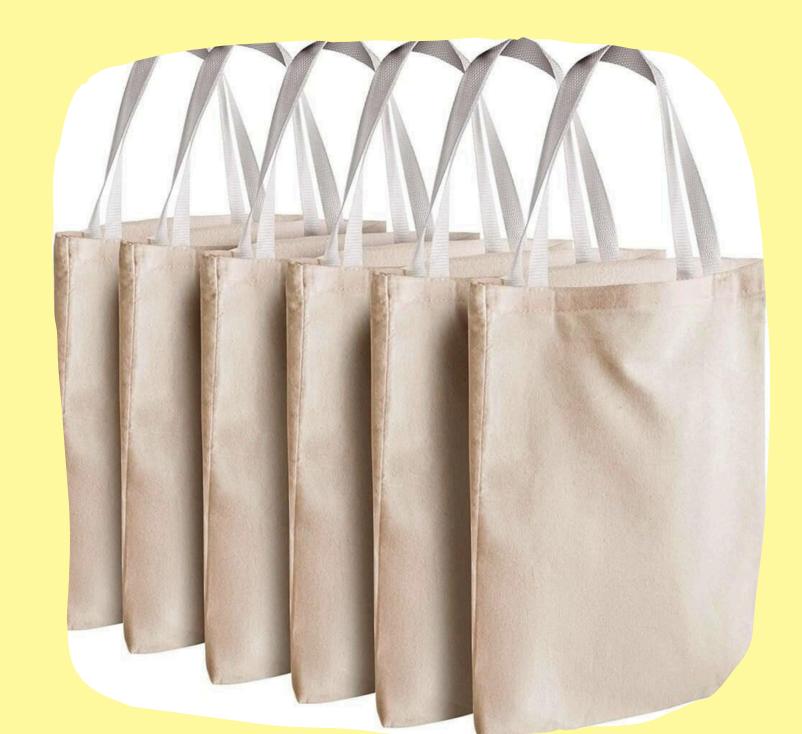

### CLOTH BAGS

Our handmade cloth bags are designed with sustainability and style in mind, offering a chic alternative to single-use plastics. Crafted from high-quality, durable fabrics, these bags are perfect for shopping, everyday errands, or as reusable gift bags.

### Price:-1Bag ₹25