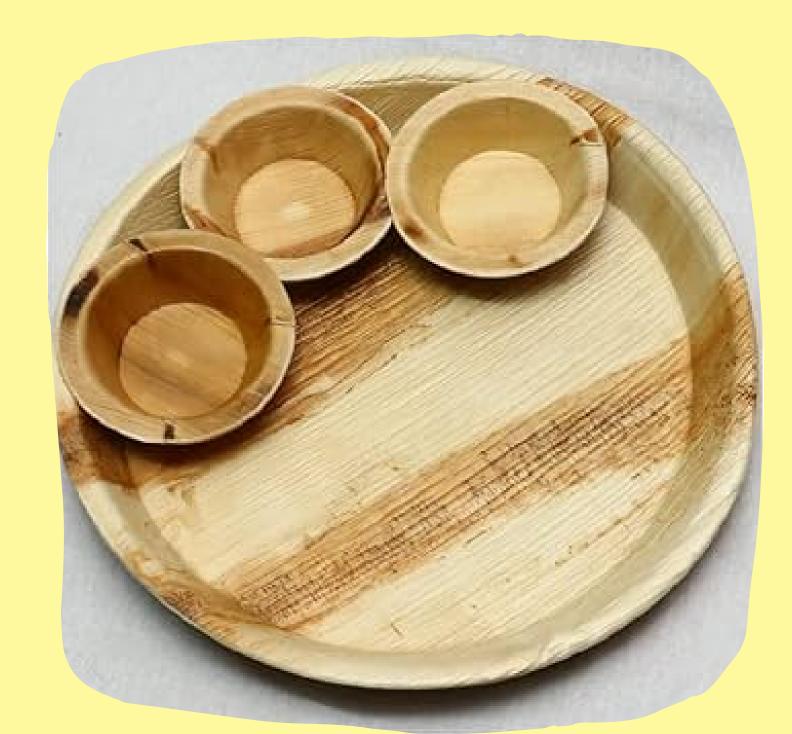

### BIODEGRADABLE WOODEN PLATES

Our biodegradable wooden plates are handcrafted with sustainability in mind, offering an eco-friendly alternative to plastic or disposable options. Made from natural wood, these plates are sturdy, durable, and completely biodegradable, ensuring minimal environmental impact.

### Price:-1pack 25nos ₹75