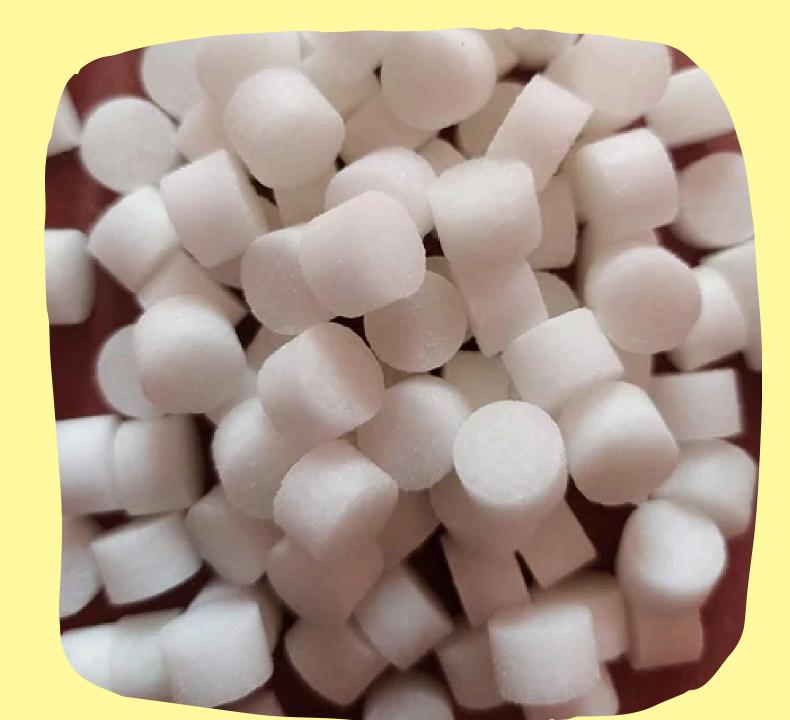

### COMPUTER SAMBARANI

Our sambarani is made using high-quality, natural ingredients, ensuring a soothing and aromatic experience for your home or sacred spaces. By supporting this initiative, you contribute to the development and growth of our children, as reflected in our motto: "We are hope, and you are our hope." Join us in celebrating their achievements while enjoying the calming essence of our handmade sambarani!

### CAMPHOR

Our camphor is crafted naturally, offering a pure and aromatic experience for your spiritual and daily needs. Sourced from highquality natural ingredients, our camphor burns cleanly, releasing a soothing fragrance that purifies the air and enhances your environment.