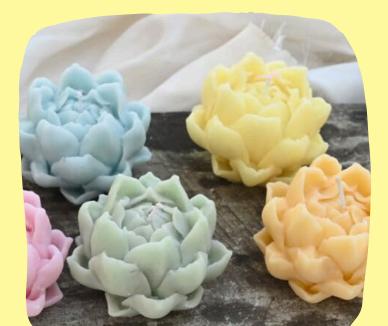

### CANDLES

Our candles are crafted from eco-friendly materials, such as soy wax, beeswax, or palm wax, ensuring a clean and non-toxic burn. Unlike conventional candles, which may contain harmful additives, natural candles are free from synthetic fragrances and dyes, making them a healthier choice for your home.

### Price:- ₹50 ₹100 ₹150 Depends on Size