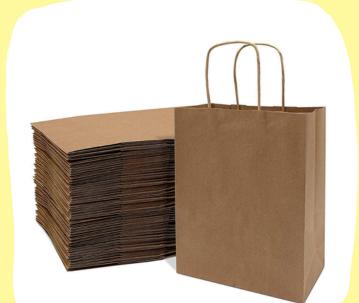

### PAPER BAGS

Our handmade paper bags are crafted with care and creativity, offering a stylish and eco-friendly alternative to plastic. Each bag is designed using high-quality, recyclable materials, ensuring durability while minimizing environmental impact.

### Price:-1piece ₹10