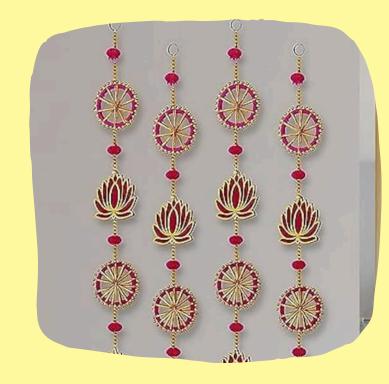

### DOORHANGING

Our creative door hangings are handcrafted with love and imagination, adding a unique touch to your home decor. Each piece is designed to showcase vibrant colors, intricate patterns, and charming themes, making them perfect for any occasion.