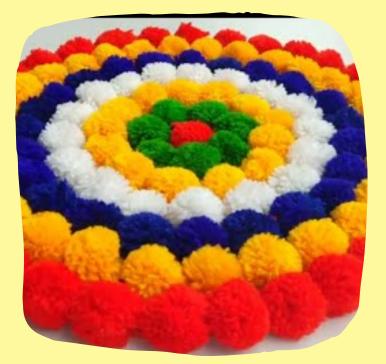

### DOOR MAT & WOOLEN MATS

Our handmade door mats and woolen mats are crafted with care and attention to detail, combining functionality with artistic design. Each mat is made using high-quality materials, ensuring durability and comfort for your home.

### Price:- ₹50 ₹100 Depends on size

**Our Services** 

- Hope Special School & EIC for Intellectual Disability
  @Thirumullaivoyal Thiruvallur District
- Early Intervention Center for Autism @Poonamallee Thiruvallur District