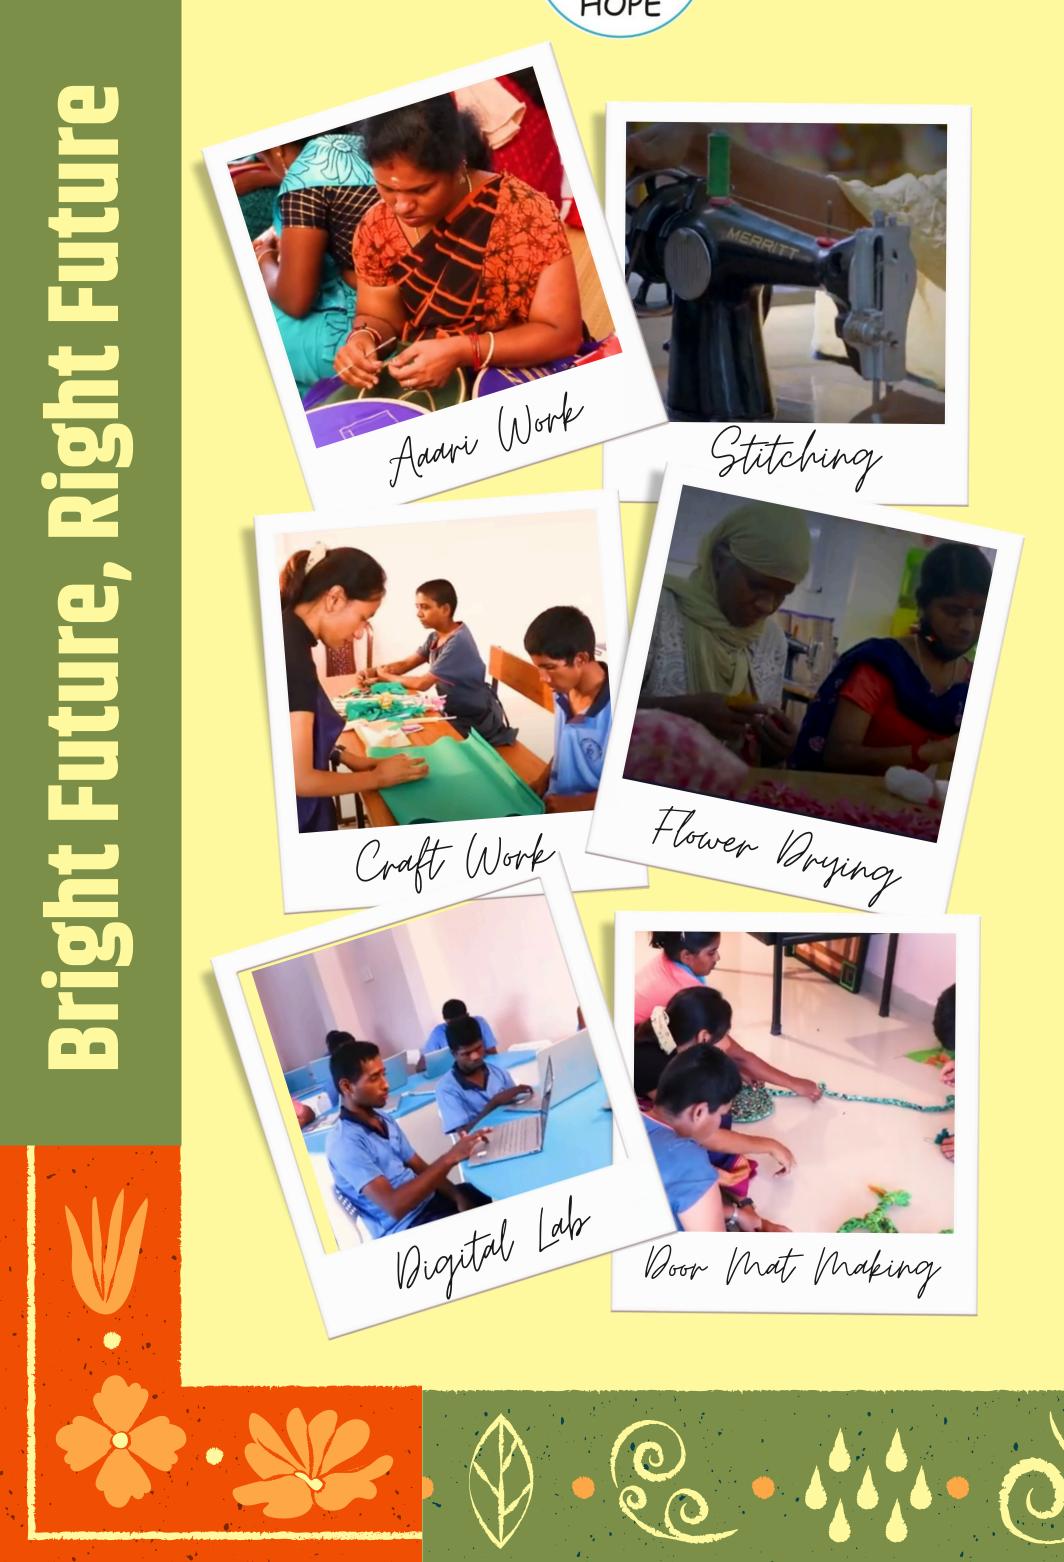

Giving used flowers a new lease of life... Through our Green Skilling Program, we have skilled adults with intellectual disability (ID) & Autism to recycle Temple flowers and convert them into a range of unique products.

Today, this has grown to be India's largest program for vocational training of adults with ID & autism enabling impact at multiple levels:

- income-generating
- environment friendly
- enabling therapeutic rehabilitation
- providing meaningful engagement & dignified livelihoods