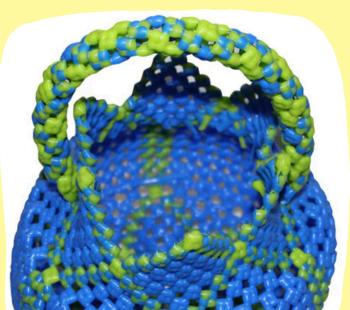

### WIRE BAGS

Our handmade wire bags are a perfect blend of creativity and functionality, designed to add a unique touch to your accessories collection. Each bag is crafted with precision, utilizing high-quality wire materials that ensure durability while maintaining a stylish appearance.

### Price:-1piece ₹300